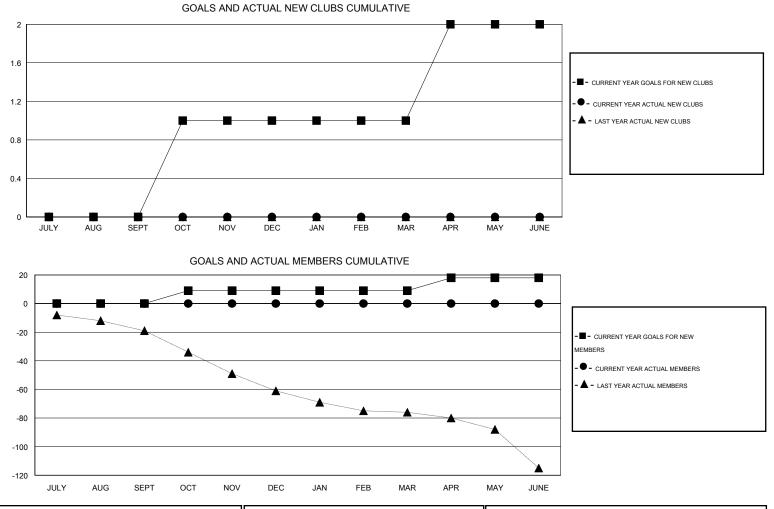

## LOCATION NORTH CAROLINA

GMT CA 1

|                                            |                  | Clubs             |                  |                  | Members                                    |                    |                                     |                    |                  |  |
|--------------------------------------------|------------------|-------------------|------------------|------------------|--------------------------------------------|--------------------|-------------------------------------|--------------------|------------------|--|
|                                            | RESUL            | LTS FOR 2016-2017 |                  |                  | RESULTS FOR 2016-2017                      |                    |                                     |                    |                  |  |
| QUARTER                                    | NEW CLUB<br>GOAL | NEW CLUBS         | DROPPED<br>CLUBS | NET<br>GAIN/LOSS | QUARTER                                    | NEW MEMBER<br>GOAL | CHARTER AND<br>NEW MEMBERS<br>ADDED | DROPPED<br>MEMBERS | NET<br>GAIN/LOSS |  |
| JULY/AUG/SEPT                              | 0                | 0                 | 0<br>0           | 0                | JULY/AUG/SEPT                              | 0<br>9             | 0                                   | 0                  | 0                |  |
| OCT/NOV/DEC<br>JAN/FEB/MAR<br>APR/MAY/JUNE | 0                | 0                 | 0                | 0                | OCT/NOV/DEC<br>JAN/FEB/MAR<br>APR/MAY/JUNE | 0<br>9             | 0                                   | 0                  | 0                |  |